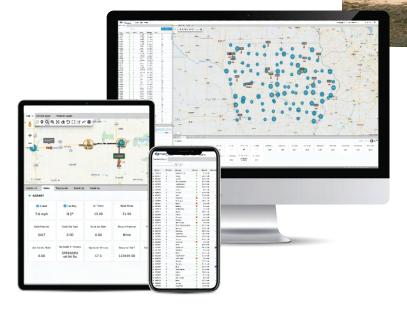

#### **All-in-One Solution**

Our unique fleet management system combines the capabilities of our flexible CTM-ONE wireless gateway together with our Cypress VUE platform to track assets, monitor data and generate reports.

# **Cypress VUE**

Cypress VUE is a web-based software solution capable of tracking, storing and reporting the movement and actions of vehicles and other sensor equipment in real-time. Its user-friendly interface provides data in both map and textual formats.

#### **Key Features**

- · Create and edit geofences to monitor and control assets
- · Customizable dashboarding for effortless data visualization
- · Advanced reporting tool for important vehicle parameters
- Map out and track route completion
- Real-time vehicle diagnostics and instant alerts
- · Dash camera integration for live street view

Reliably track, monitor and control assets to improve productivity and fleet safety in one single platform.

CTM-ONE grader install