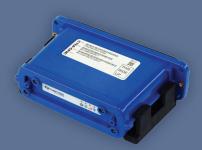

#### CTM-ONE Wireless Gateway

The CTM-ONE is built with a variety of data interfaces, advanced power management and GNSS. The wireless gateway can be customized and built to fit your exact business needs. The CTM-ONE has internal antennas and an optional cable cover that provides an extra level of protection. Users can reduce installation time by using a single wire hookup for compatible CAN Bus systems.