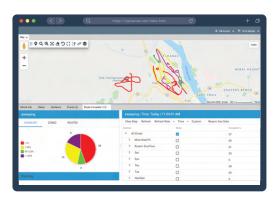

### **Route Completion Service**

- · Map out specific grader routes using geofences
- Define a complete route (ex. two passes down one road)
- · Track overall percentage of route completion
- · View updated route progress at any point in time
- · Identify route progress with different colours on the map