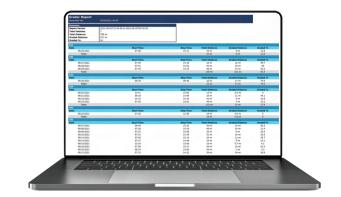

# **Custom Grader Reports**

Create custom grader reports to track the performance of your grader fleet. Track key grader parameters including total distance traveled, graded distance, max speed, and distance plowed by front blade. Reports are specific to exact dates and times to help track the amount of work done in a certain period.