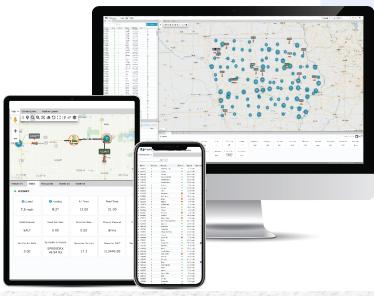

## **Cypress VUE**

Cypress VUE is a web-based software solution capable of tracking, storing and reporting the movement and actions of vehicles and other sensor equipment in real-time. Its user-friendly interface provides data in both map and textual formats.

# **Create Custom Reports**

Create custom reports to suit every aspect of your fleet needs. Gain key insights into your fleet operations and its associated costs to improve performance results. Analyze total salt usage, plowing or spreading efficiency and other custom reports.