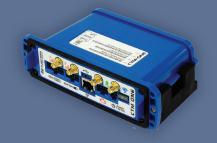

#### CTM-ONE Wireless Gateway

## CTM-ONE Wireless Gateway

The CTM-ONE is built with a variety of data interfaces, advanced power management and GNSS. The wireless gateway can be customized and built to fit your exact business needs. The CTM-ONE has internal antennas and an optional cable cover that provides an extra level of protection. Users can reduce installation time by using a single wire hookup for compatible CAN Bus systems.