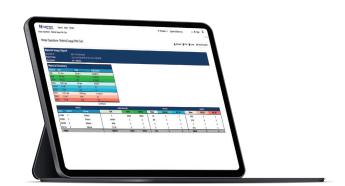

# **Create Custom Reports**

Create custom reports to suit every aspect of your fleet needs. Gain key insights into your fleet operations and its associated costs to improve performance results. Analyze total salt usage, plowing or spreading efficiency and other custom reports.