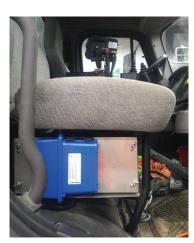

## CTM-ONE Wireless Gateway

The CTM-ONE is built with a variety of data interfaces, advanced power management and GNSS. The wireless gateway can be customized and built to fit your exact business needs. The CTM-ONE has internal antennas and an optional cable cover that provides an extra level of protection. Users can reduce installation time by using a single wire hookup for compatible CAN Bus systems.

CTM-ONE salt truck install

Reliably track, monitor and control assets to improve productivity and fleet safety in one single platform.

+1 (877) 985 2878 www.cypress.bc.ca // support@cypress.bc.ca