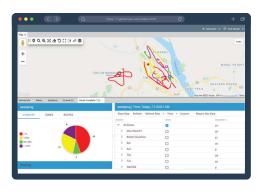

## **Cypress VUE**

Cypress VUE is a web-based software solution capable of tracking, storing and reporting the movement and actions of vehicles and other sensor equipment in real-time. Its user-friendly interface provides data in both map and textual formats.

### **Key Features**

- Map out and track route completion
- Customizable dashboarding for effortless data visualization
- · Advanced reporting tool for important vehicle parameters
- Create and edit geofences to monitor and control assets
- · Real-time vehicle diagnostics and instant alerts
- · Dash camera integration for live street view