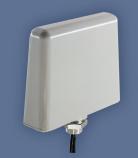

#### CTM-ONE with Cable Cover

## CTM-ONE Wireless Gateway

The CTM-ONE is built with a variety of data interfaces, advanced power management and GNSS. The wireless gateway can be customized and built to fit your exact business needs. The CTM-ONE has internal antennas and an optional cable cover that provides an extra level of protection. Users can reduce installation time by using a single wire hookup for compatible CAN Bus systems.